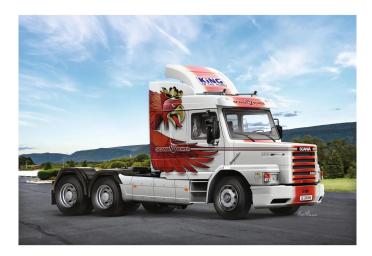

## Product Description

The floor model is a replica of the Scania T143H 6x2. The Scania R143H 6x2 is a strong, reliable truck that can transport heavy loads over long distances. The V8 engine is Europe's most powerful and reliable truck engine, delivering high revs with low fuel consumption. The R-type cab with its rounded edges and sloping windscreen was developed in a wind tunnel. It also meets the strictest safety regulations. Scania trucks are used in more than 60 countries around the world, from Lapland to Australia. Details- Scale: 1:24- Recommended age: 14 years and upTechnical data- Length: 313 mmContents- Kit- Instructions- DecalsInformation- The high-quality kit from Italeri must be assembled by the owner. The owner is guided through the assembly process by step-by-step illustrated instructions. - The assembly instructions, the precisely fitting individual parts must be assembled. - The parts can be painted according to your own ideas.- Tools, glue and paint are not included in the plastic kit. These must be purchased as an option.