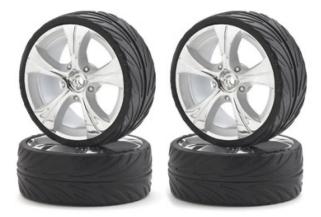

## Product Description

This wheel set is suitable for all 1:10 scale models with a rim driver of 12 mm. The special rubber compound of the tyres gives your vehicle a good grip and therefore excellent handling. The special style of the rim also makes your vehicle a real eye-catcher. Attention!Not suitable for children under 3 years. Choking hazard due to small parts. Details- Scale: 1:10- Recommended age: 14 years and upTechnical details- Colour white/chrome- 20" custom rims with low profile tyres- Tyre type: V-Groove low profile- Total Ø 66 mm- Rim Ø 58 mm- Width 26 mm- Tyre height 4 mm- Rim driver 12 mmContents- Tyre rim set