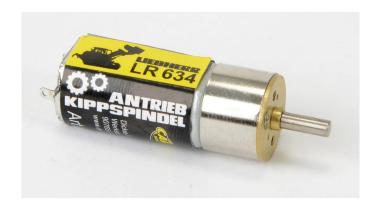

## 500907108 - Model Kit,1:14 LR634 Geared Motor Tilt/Tilt Rear

## Product Description

Geared motor for the spindle drive of the bucket and rear ripper of the Liebherr LR 634 crawler loader. Caution! Not suitable for children under 3 years. Choking hazard due to small parts.

Technical details- Rated voltage 7.2 V- Operating voltage 5 - 8 V- No-load speed 560 rpm- No-load current 360 mA- Continuous speed 440 rpm- Continuous current 1.4 A-Continuous torque 105 mNm- Gear ratio 63:1- Weight 26 g