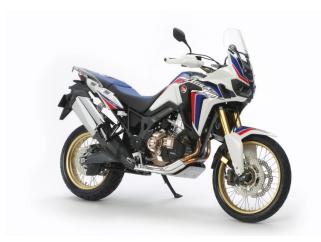

## Item no.: 369646 300016042 - Model Kit,1:6 Honda CRF1000L Africa Twin Enduro

from 217,56 EUR

Item no.: 369646 shipping weight: 1.50 kg Manufacturer: TAMIYA

## Product Description

TAMIYA presents the Honda CRF1000L Africa Twin. A modern Adventurer touring motorbike inspired by the legendary 4-time Paris-Dakar champion off-road bike. The CRF1000L was first introduced in 2015 and features a 998cc parallel twin engine with 92 hp. Other highlights include a dual-clutch gearbox, selectable torque control for low-grip surfaces and ABS brakes. A super detailed large model kit for demanding model building enthusiasts!Matching single link chain 300012674Caution!Not suitable for children under 14 years. - Scale: 16- Recommended age: 14 years and up- Length: 390 mm- Contents: Kit model, travel enduro, engine, frame, motorbike stand, road tyres, exhaust system, front/rear suspension, instructions, decoration- The high-quality kit from TAMIYA must be assembled by the owner.- The independent assembly instructions. - The assembly instructions. - The assembly instructions. - The assembly instructions. - The parts can be painted according to your own ideas.- Tools, glue and paint are not included in the plastic kit. These must be purchased as an option.