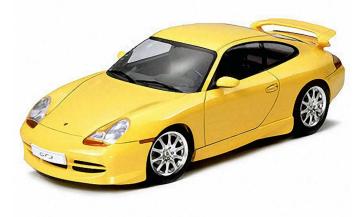

Item no.: 370806 300024229 - Model Kit, 1:24 Porsche 911GT3 '99 Street Version

Item no.: 370806 shipping weight: 1.00 kg Manufacturer: TAMIYA

## Product Description

In 1999, the 911 GT3 inherited the water-cooled 6-cylinder boxer engine from the Le Mans-winning 911 GT1. With its ability to accelerate from 0 to 100km/h in just 4.8sec and a top speed of 302km/h, the GT3 set a new record for production cars when it circled the Nordschleife in just 7.56min.Caution!Not suitable for children under 14 years. - Scale 1:24- Recommended age: 14 years and up- Length: 187.5 mm- Contents: Kit model (road vehicle), instructions, decoration- The high-quality kit from TAMIYA must be assembled by the owner.- The independent assembly is accompanied by step-by-step or illustrated assembly instructions. - The assembly instructions are of course included in the delivery.- Based on the assembly instructions, the precisely fitting individual parts must be assembled. - The parts can be painted according to your own ideas.- Tools, glue and paint are not included in the plastic kit. These must be purchased as an option.