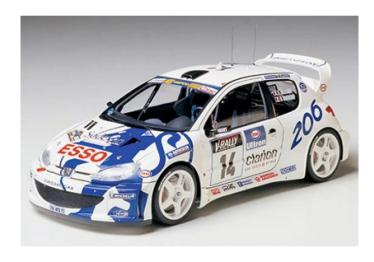

## 300024221 - Model Kit, 1:24 Peugeot 206 WRC

## Product Description

Peugeot 206 WRC

- Scale 1:24- Recommended age: 14 years and up- Length: 168 mm- Contents: Kit model (racing vehicle), instructions, decoration- The high-quality kit from TAMIYA must be assembled by the owner.- The independent assembly is accompanied by step-by-step or illustrated assembly instructions. - The assembly instructions are of course included in the delivery.- Based on the assembly instructions, the precisely fitting individual parts must be assembled. - The parts can be painted according to your own ideas.- Tools, glue and paint are not included in the plastic kit. These must be purchased as an option.