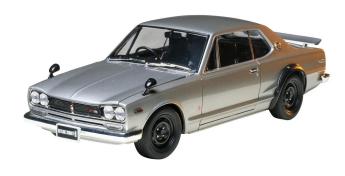

## 300024194 - Model Kit,1:24 Nissan Skyline 2000 GT-R H. T.

## Product Description

Nissan Skyline 2000 GT-R H. T.

- Scale: 1:24- Recommended age: 14 years and up- Length: 183 mm- Contents: Kit model (road vehicle), engine, instructions, decoration- The high-quality kit from TAMIYA must be assembled by the owner.- The independent assembly is accompanied by step-by-step or illustrated assembly instructions. - The assembly instructions are of course included in the delivery.- Based on the assembly instructions, the precisely fitting individual parts must be assembled. - The parts can be painted according to your own ideas.- Tools, glue and paint are not included in the plastic kit. These must be purchased as an option.