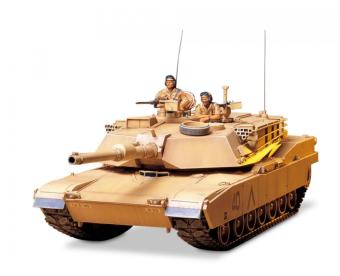

## Item no.: 370201 300035156 - Model Kit, 1:35 US KPz M1A1 Abrams (2)

Item no.: 370201 shipping weight: 0.50 kg Manufacturer: TAMIYA

## Product Description

The floor model is a replica of the US M1A1 Abrams main battle tank, which is the most powerful tank in the world. This has a 120 mm smoothbore gun with a fire control system and a laser rangefinder. The TAMIYA model kit version has a high degree of accuracy of fit as well as a detailed finish, such as the details of the engine grille or the realistic dynamic shape of the tank. Caution!Not suitable for children under 14 years.