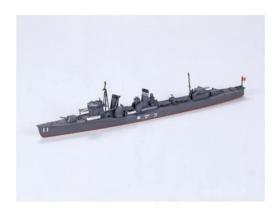

## 300031401 - Model Kit, 1:700 JPN Fubuki Destroyer WL

## Product Description

A model kit based on the Japanese Fubuki destroyer WL. The large hull, the powerful 12.7 cm double gun in the turret and the dynamic funnels have been recreated in a novel style that turned the conventional concept of destroyers on its head. Details such as the torpedo launcher and searchlight are also faithfully recreated. Caution! Not suitable for children under 3 years. Choking hazard due to small parts.

- Scale 1:700- Recommended age: 14 years and up- Length: 169 mm- Included: Waterline, instructions, decor

Specifications

Scan this QR code to view the product All details, up-to-date prices and availability