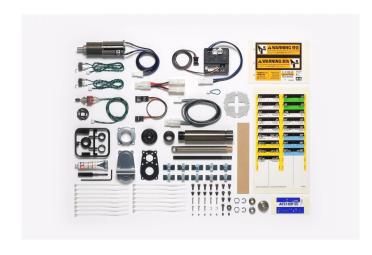

## Product Description

This unit is needed as an addition to the kit 300056362 Volvo FH16 Tow Truck. With this the crane arm can be raised and lowered. Must be connected to the MFC01 or MFC03 from Tamiya. Caution! Not suitable for children under 3 years. Choking hazard due to small parts.

- Scale: 1:14- Recommended age: from 14 years- Contents: ACU-01 electronic unit, 7.2V motor with gearbox, spindle drive, toggle switch, instructions

**Specifications** 

Scan this QR code to view the product