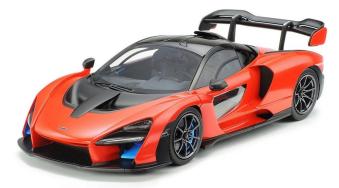

## Item no.: 370770 300024355 - Model Kit, 1:24 McLaren Senna

Item no.: 370770 shipping weight: 1.00 kg Manufacturer: TAMIYA

## Product Description

In 2018, the British car manufacturer McLaren announced a new super sports car: the McLaren Senna, named after the legendary racing driver Ayrton Senna. Only 500 units were produced worldwide. Now the 800 hp sports car is available as a model kit in 1: 24 scale. The realistic representation of the car is made possible by a single monocoque part to which body parts are individually attached. The parts are designed to be assembled into blocks of the same colour, optimising the painting process. The twin-turbo V8 engine and visible sections of the complex environmental engineering are also faithfully reproduced. The McLaren Senna can be assembled as a European, US or Japanese version. Separate parts for brake calipers and discs ensure that the wheels (and brake discs) turn.Caution! Not suitable for children under 3 years. Choking hazard due to small parts. - Scale 1:24- recommended age: 14 years and up- length: 198 mm- width: 91 mm- height: 60 mm- contents: road car, engine, instructions, decals- very detailed replica of the very low profile design of the McLaren Senna hypercar- single monocoque with separate add-on parts as in the original- the assemblies have been matched so that they can be painted together to make assembly as easy as possible.- prototypical V8 twin turbo engine, visible- can be built as EU, U.S. or Japanese version- wheels incl. brake discs are movable-cockpit display can be built as street version or racing version- metal transfer McLaren logos- glue, tools and paints are needed for assembly