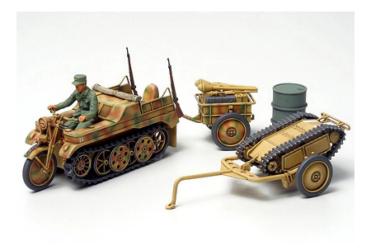

Item no.: 369917 300032502 - Model Kit, 1:48 Dt. Kettenkrad w. Goliath

Item no.: 369917 shipping weight: 0.80 kg Manufacturer: TAMIYA

## Product Description

Kettenkraftrad: A unique half-track motorbike as a light tractor with infantry carts. Its engine is a 4-cylinder 1.478cm<sup>3</sup> Opel-Olympia engine with 36 hp.Goliath Destruction Vehicle: a remote-controlled self-exploding vehicle.Caution!Not suitable for children under 14 years.

- Scale: 1:48- Recommended age: 14 years and up- Length: 64 mm- Contents: Kit model, Kettenkrad, figure, 2 trailers, instructions, decoration- The high-quality kit from TAMIYA has to be assembled by yourself.- The independent assembly is accompanied by step-by-step instructions and illustrated assembly instructions. - The assembly instructions are of course included in the delivery.- Based on the assembly instructions, the precisely fitting individual parts must be assembled. - The parts can be painted according to your own ideas.- Tools, glue and paint are not included in the plastic kit. These must be purchased as an option.