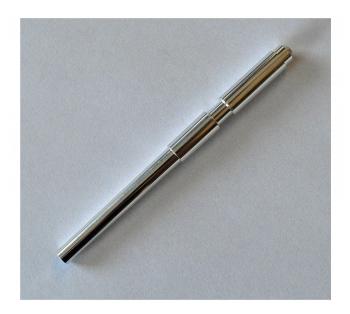

## Product Description

This floor model is a replica of the barrel of the German self-propelled Sky. With the help of this turned aluminium barrel, which has rifle details at its tip, you can refine your model and make it even more detailed and realistic.Caution! Not suitable for children under 36 months due to small parts which may be swallowed, choking hazard. - Art.no.: 300012688- Art.description: 1:35 Alu gun barrel Hummel- Kit model, scale 1:35- Alu gun barrel, instructions, suitable for 300035367- Detailed model kit in scale 1:35- The high quality kit from TAMIYA must be assembled by yourself- The independent assembly is accompanied by step by step or illustrated assembly instructions. The assembly instructions are of course included in the delivery.- Based on the assembly instructions, the precisely fitting individual parts must be assembled. The parts can be painted according to your own ideas.- Tools, glue and paint are not included in the scope of delivery of the plastic kit. These must be purchased as an option.- Recommended age: 14 years