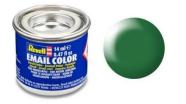

Item no.: 365736

Revell enamel colour leaf green, silk matt, 14ml, RAL 6001, synthetic resin-based modeling paint

> from 1,87 EUR Item no.: 365736 shipping weight: 0.10 kg Manufacturer: Revell

Caution. Not suitable for children under 36 months.

Leaf green, silk matt
14 ml

• RAL 6001

Specifications

Scan this QR code to view the product All details, up-to-date prices and availability