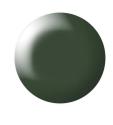

## Synthetic resin-based modelling paint, dark green silk matt, RAL 6020, 14 ml

from **1,73 EUR** 

Item no.: 365735 shipping weight: 0.10 kg Manufacturer: Revell

This colour is used as surface camouflage paint for Royal Air Force aircraft in World War 2, mostly together with 381 Brown. Caution! Not suitable for children under 8 years.

Specifications

Scan this QR code to view the product All details, up-to-date prices and availability