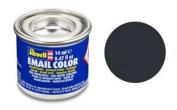

## Revell Enamel Colour Anthracite, matt, 14ml, RAL 7021, synthetic resin-based modeling paint

from **1,81 EUR** 

shipping weight: 0.10 kg Manufacturer: Revell

Caution. Not suitable for children under 36 months.

- Anthracite, matt
- 14mlRAL 7021

Scan this QR code to view the product All details, up-to-date prices and availability