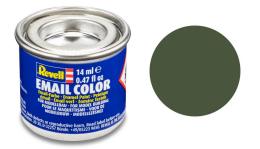

Item no.: 365686 Synthetic resin-based modeling paint, moss green, glossy, RAL 6005, 14 ml

> from 1,80 EUR Item no.: 365686 shipping weight: 0.10 kg Manufacturer: Revell

Moss green, glossy
14 ml
RAL 6005

Specifications

Scan this QR code to view the product All details, up-to-date prices and availability