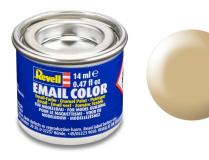

## Synthetic resin-based model paint, beige, silk matt, RAL 1001, 14 ml

from **1,81 EUR** 

Item no.: 365722 shipping weight: 0.10 kg Manufacturer: Revell

- Beige, silk matt14 mlRAL 1001

Specifications

Scan this QR code to view the product

All details, up-to-date prices and availability