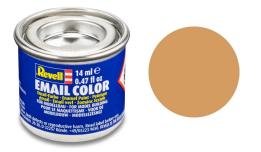

Item no.: 365660 Synthetic resin-based modeling paint, African brown matt, 14 ml

Item no.: 365660 shipping weight: 0.10 kg Manufacturer: Revell

## Product Description

Revell Color is a synthetic resin enamel paint that does not attack the plastic surface of plastic models. However, many other materials can also be painted from the 14 ml paint can, which is popular with many hobbyists. All colours - except signal colour - can be mixed with each other and thinned with Revell Color Mix. This means that the paint can be applied not only with a brush but also with a spray gun. Use Revell Painta Clean for the brushes and Revell Airbrush Clean for the spray gun. Caution! Not suitable for children under 8 years.