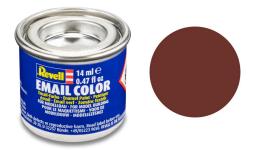

Item no.: 365667 Synthetic resin-based modeling paint, brick red, matt, RAL 3009, 14 ml

> from 1,81 EUR Item no.: 365667 shipping weight: 0.10 kg Manufacturer: Revell

## Product Description

Revell Color is a synthetic resin enamel paint that does not attack the plastic surface of plastic models. However, many other materials can also be painted from the 14 ml paint can, which is popular with many hobbyists. All colours - except signal colour - can be mixed with each other and thinned with Revell Color Mix. This means that the paint can be applied not only with a brush but also with a spray gun. Use Revell Painta Clean for the brushes and Revell Airbrush Clean for the spray gun. This colour is used as the colour of the French national emblems.

- Brick red, matt
- 14 ml
  RAL 3009

Specifications

Scan this QR code to view the product All details, up-to-date prices and availability