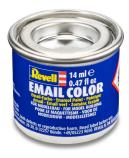

## Synthetic resin-based modelling paint, leather brown matt, RAL 8027, 14 ml

from **1,80 EUR** 

Item no.: 365701 shipping weight: 0.10 kg Manufacturer: Revell

## Product Description

Revell Color is a synthetic resin enamel paint that does not attack the plastic surface of plastic models. However, many other materials can also be painted from the 14 ml paint can, which is popular with many hobbyists.