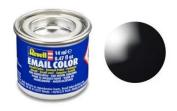

## Revell Enamel Colour Black, glossy, 14ml, RAL 9005, synthetic resin-based modelling paint

from **1,81 EUR** 

shipping weight: 0.10 kg Manufacturer: Revell

## Product Description

Revell Color is a synthetic resin enamel paint that does not attack the plastic surface of plastic models. However, many other materials can also be painted from the 14 ml paint can, which is popular with many hobbyists. All colours - except signal colour - can be mixed with each other and thinned with Revell Color Mix. This means that the paint can be applied not only with a brush but also with a spray gun.

Caution. Not suitable for children under 36 months.

- Black, glossy
- 14 ml RAL 9005