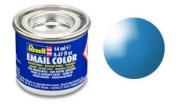

Item no.: 365677

Revell enamel colour light blue, glossy, 14ml, RAL 5012, synthetic resin-based modelling paint

> from 1,87 EUR Item no.: 365677 shipping weight: 0.10 kg Manufacturer: Revell

This colour is used as marking paint on Bundeswehr aircraft with special paint. Caution. Not suitable for children under 36 months.

Light blue, glossy
14 ml
RAL 5012

Specifications

Scan this QR code to view the product All details, up-to-date prices and availability