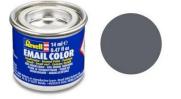

## Item no.: 365692 32174 - Revell Enamel Colour Gun Grey, matt, 14ml - Model Making Paint

## Product Description

Revell Color is a synthetic resin enamel paint that does not attack the plastic surface of plastic models. However, many other materials can also be painted from the 14 ml paint can, which is popular with many hobbyists.

For example, the paint can be applied not only with a brush but also with a spray gun. As a cleaning agent, use Revell Painta Clean for the brushes and Revell Airbrush Clean for the spray gun.

This colour tone is used as topside camouflage (FS 36118).