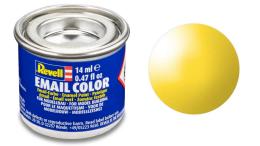

Item no.: 365657 Synthetic resin-based modelling paint, yellow glossy, RAL 1018, 14 ml

## Product Description

Revell Color is a synthetic resin enamel paint that does not attack the plastic surface of plastic models. However, many other materials can also be painted from the 14 ml paint can, which is popular with many hobbyists.

All colours - except signal colour - can be mixed with each other and thinned with Revell Color Mix. This means that the paint can be applied not only with a brush but also with a spray gun.

Use Revell Painta Clean for the brushes and Revell Airbrush Clean for the spray gun. This colour shade is used

for markings for military aircraft (identification letters, maintenance instructions in the 50s, together with an exterior coat of silver)
as exterior paint for USAF and US Navy training aircraft until 1945