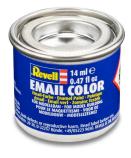

Item no.: 365682

## Synthetic resin-based modeling paint, blue matt, RAL 5000, 14 ml

## from **1,80 EUR**

Item no.: 365682 shipping weight: 0.10 kg Manufacturer: Revell

## Product Description

Revell Color is a synthetic resin enamel paint that does not attack the plastic surface of plastic models. However, many other materials can also be painted from the 14 ml paint can, which is popular with many hobbyists.