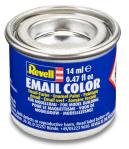

## Synthetic resin-based model paint, grey silk matt, RAL 7001, 14 ml

from **1,81 EUR** 

Item no.: 365739 shipping weight: 0.10 kg Manufacturer: Revell

## Product Description

Revell Color is a synthetic resin enamel paint that does not attack the plastic surface of plastic models. However, many other materials can also be painted from the 14 ml paint can, which is popular with many hobbyists.