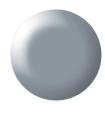

## Synthetic resin-based model paint, grey silk matt, RAL 7001, 14 ml

from **1,81 EUR** 

Item no.: 365739 shipping weight: 0.10 kg Manufacturer: Revell

This colour is sometimes used as underside camouflage paint on BW Luftwaffe aircraft.

Caution! Not suitable for children under 36 months.

Specifications

Scan this QR code to view the product

All details, up-to-date prices and availability