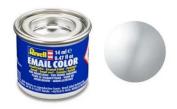

## Enamel colour aluminium, metallic, 14ml - Model making paint

from **1,80 EUR** 

Item no.: 365713 shipping weight: 0.10 kg Manufacturer: Revell

## Product Description

Revell Color is a synthetic resin enamel paint that does not attack the plastic surface of plastic models. However, many other materials can also be painted from the 14 ml paint can, which is popular with many hobbyists.