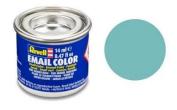

## Enamel colour light green, matt, 14ml, RAL 6027 - modelling colour

from **1,87 EUR** 

Item no.: 365681 shipping weight: 0.10 kg Manufacturer: Revell

## Product Description

Revell Color is a synthetic resin enamel paint that does not attack the plastic surface of plastic models. However, many other materials can also be painted from the 14 ml paint can, which is popular with many hobbyists.

Caution. Not suitable for children under 36 months.

This colour is used as underside camouflage on most aircraft of the German Luftwaffe in World War II.