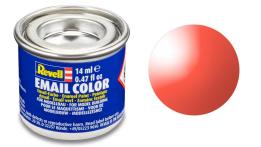

Model making paint on synthetic resin basis, red clear, 14ml

## Product Description

Revell Color is a synthetic resin enamel paint that does not attack the plastic surface of plastic models. However, many other materials can also be painted from the 14 ml paint can, which is popular with many hobbyists.

All colours - except signal colour - can be mixed with each other and thinned with Revell Color Mix.

This means that the paint can be applied not only with a brush but also with a spray gun. As a cleaning agent, use Revell Painta Clean for the brushes and Revell Airbrush Clean for the spray gun.