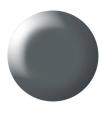

## Synthetic resin-based model paint, dark grey silk matt, RAL7012, 14ml

from **1,81 EUR** 

Item no.: 365740 shipping weight: 0.10 kg Manufacturer: Revell

This colour shade is used

- as paint for standard camouflage paint on Luftwaffe aircraft (Bundeswehr) such as MDD F-4E Phantom II, together with 361 olive green and 90 silver
  as topside paint of Royal Air Force and Royal Navy aircraft for predominantly maritime missions, often in combination with 371 light grey
  as cockpit interior paint