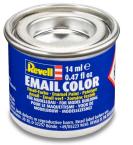

## Synthetic resin-based model paint, sand matt, 14ml

## Product Description

Revell Color is a synthetic resin enamel paint that does not attack the plastic surface of plastic models. However, many other materials can also be painted from the 14 ml paint can, which is popular with many hobbyists. All colours - except signal colour - can be mixed with each other and thinned with Revell Color Mix. This means that the paint can be applied not only with a brush but also with a spray gun.

Use Revell Painta Clean for the brushes and Revell Airbrush Clean for the spray gun.

This colour is used on Luftwaffe aircraft in WW2 in Africa as a surface camouflage colour (together with sea green 48). Caution! Not suitable for children under 36 months.