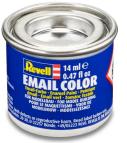

## Synthetic resin-based modelling paint, light olive, matt, RAL 7003, 14 ml

from **1,74 EUR** 

Item no.: 365672 shipping weight: 0.10 kg Manufacturer: Revell

## Product Description

Revell Color is a synthetic resin enamel paint that does not attack the plastic surface of plastic models. However, many other materials can also be painted from the 14 ml paint can, which is popular with many hobbyists.

- Light olive, mattRAL 700314 ml