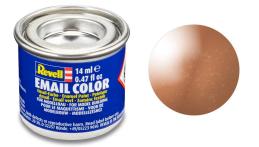

## Item no.: 365710 Model making paint on synthetic resin basis, copper metallic, 14ml

## Product Description

Revell Color is a synthetic resin enamel paint that does not attack the plastic surface of plastic models. However, many other materials can also be painted from the 14 ml paint can, which is popular with many hobbyists.