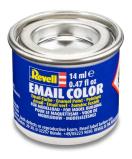

Item no.: 365724

## Synthetic resin-based modeling paint, purple, silk matt, RAL 3004, 14 ml

from **1,87 EUR** 

Item no.: 365724 shipping weight: 0.10 kg Manufacturer: Revell

## Product Description

Revell Color is a synthetic resin enamel paint that does not attack the plastic surface of plastic models. However, many other materials can also be painted from the 14 ml paint can, which is popular with many hobbyists.

- Purple red, silk mattRAL 300414 ml

Specifications

Scan this QR code to view the product All details, up-to-date prices and availability