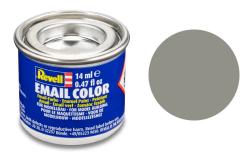

Item no.: 365693

## Synthetic resin-based modeling paint, stone grey, matt, RAL 7030, 14 ml

from **1,81 EUR** 

Item no.: 365693 shipping weight: 0.10 kg Manufacturer: Revell

## Product Description

Revell Color is a synthetic resin enamel paint that does not attack the plastic surface of plastic models. However, many other materials can also be painted from the 14 ml paint can, which is popular with many hobbyists.

- as surface camouflage on USAF aircraft (CF-16, F-15, F-18 etc.)
- as standard camouflage paint on BW Luftwaffe aircraft (e.g. F-18, Phantom II)
- Stone grey, mattRAL 703014 ml