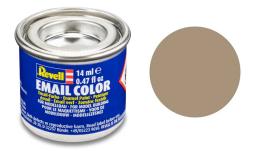

Item no.: 365706 Synthetic resin-based modeling paint, beige, matt, RAL 1019, 14 ml

Beige, matt
14 ml
RAL 1019

Specifications

Scan this QR code to view the product All details, up-to-date prices and availability