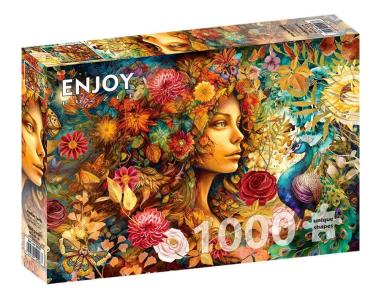

## ENJOY-2028 - Mother Earth, Puzzle, 1000 pieces

## Product Description

Enjoy puzzle pieces are cut so that there is no gap between the pieces. This way, the pieces fit together perfectly. The silk matt coating prevents unpleasant reflections. A combination of high-quality materials, bright colours and uniquely matching pieces; all you have to do is enjoy the fun.Caution!Not suitable for children under 3 years as small parts may be swallowed. There is a risk of suffocation.

- 1000 parts

**Specifications** 

Scan this QR code to view the product

All details, up-to-date prices and availability