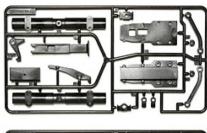

## Product Description

These reinforced components can be easily replaced on the following trailers:- 300056302 1:14 RC US container trailer- 300056306 1:14 RC flatbed trailer- 300056333 1:14 RC US tank trailer GallantEagle.Only the following parts are used on the 1:14 RC stanchion telescopic trailer BS (300056310): B1, B6, B13 & B14. The matt finish of the components make them look even more realistic.Caution! Not suitable for children under 36 months.

- Scope of delivery: 2 B-parts injection moulded branch- Recommended age: 14 years and over

Specifications

Scan this QR code to view the product All details, up-to-date

All details, up-to-date prices and availability