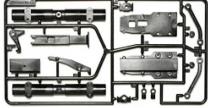

## Product Description

These reinforced components can be easily replaced on the following trailers:- 300056302 1:14 RC US container trailer- 300056306 1:14 RC flatbed trailer- 300056333 1:14 RC US tank trailer GallantEagle.Only the following parts are used on the 1:14 RC stanchion telescopic trailer BS (300056310): B1, B6, B13 & B14. The matt finish of the components make them look even more realistic.Caution! Not suitable for children under 36 months.

- Scope of delivery: 2 B-parts injection moulded branch- Recommended age: 14 years and over

Specifications

Scan this QR code to view the product All details, up-to-date

All details, up-to-date prices and availability