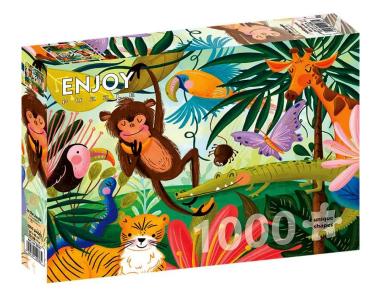

## ENJOY-2036 - In the Jungle, jigsaw puzzle, 1000 pieces

## from **11,67 EUR**

Item no.: 371407 shipping weight: 0.80 kg Manufacturer: ENJOY Puzzle