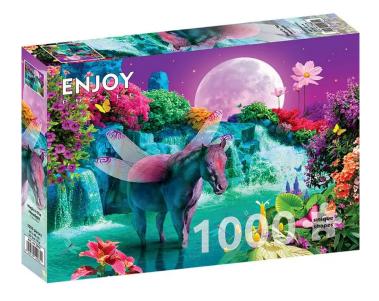

## ENJOY-2062 - Magic In The Moonlight, Puzzle, 1000 pieces

- 1000 parts

**Specifications** 

Scan this QR code to view the product

All details, up-to-date prices and availability