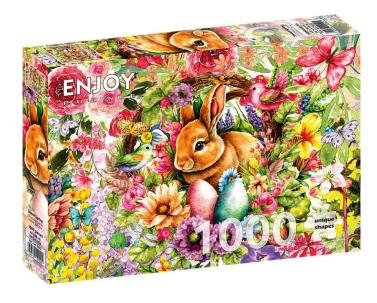

## **ENJOY-2022 - Sweet Spring, Puzzle, 1000 pieces**

## Product Description

Enjoy puzzle pieces are cut so that there is no gap between the pieces. This way, the pieces fit together perfectly. The silk matt coating prevents unpleasant reflections. A combination of high-quality materials, bright colours and uniquely matching pieces; all you have to do is enjoy the fun.Caution!Not suitable for children under 3 years as small parts may be swallowed. There is a risk of suffocation.

- 1000 parts

**Specifications** 

Scan this QR code to view the product

All details, up-to-date prices and availability