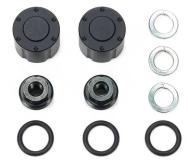

## 300056557 - Model kit,1:14 Wheel hub set HA black (2)

## Product Description

Wheel hub set for a more realistic look of the 1/14 Tamiya trucks. This wheel hub set is compatible with all 1/14 TAMIYA trucks on the rear axle (double tyres). For installation use the standard 4 mm wheel nuts! Attention! Not suitable for children under 3 years. Choking hazard due to small parts.

Technical details:- scale 1:14- not pre-assembled- not painted- for particularly realistic re-enactments- age recommendation: from 14 yearsScope ofdelivery:- 2 pieces- decorstep-by-step installation instructions incl. pictorial material