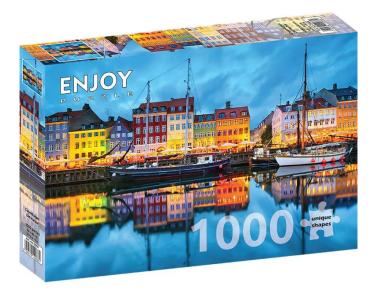

## ENJOY-2066 - Copenhagen Old Harbor, jigsaw puzzle, 1000 pieces

9,80 EUR

Item no.: 371444 shipping weight: 0.80 kg Manufacturer: ENJOY Puzzle