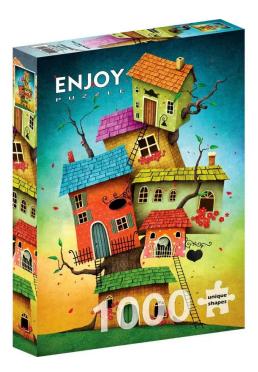

## Item no.: 371497 ENJOY-2119 - Fairy Tale Houses, Puzzle, 1000 pieces

Item no.: 371497 shipping weight: 0.80 kg Manufacturer: ENJOY Puzzle

## Product Description

Enjoy puzzle pieces are cut so that there is no gap between the pieces. This way, the pieces fit together perfectly. The silk matt coating prevents unpleasant reflections. A combination of high-quality materials, bright colours and uniquely matching pieces; all you have to do is enjoy the fun.Caution!Not suitable for children under 3 years as small parts may be swallowed. There is a risk of suffocation. - Parts: 1000