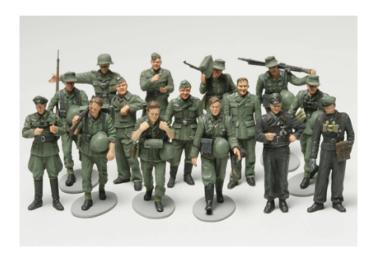

## 300032530 - Model Kit, 1:48 German Infantry Manoeuvre Figure Set (15)

## Product Description

The standing model is a replica of 15 German infantry soldiers. They stand in realistic and varied poses to create a good diorama atmosphere which is based on reality.- Detailed model kit in scale 1:48- The high-quality kit from TAMIYA must be assembled independently.- The independent assembly is accompanied by step-by-step or illustrated assembly instructions. The assembly instructions are of course included in the delivery.- Based on the assembly instructions, the precisely fitting individual parts must be assembled. The parts can be painted according to your own ideas.- Tools, glue and paint are not included in the scope of delivery of the plastic kit. These must be purchased as an option. Caution! Not suitable for children under 36 months.