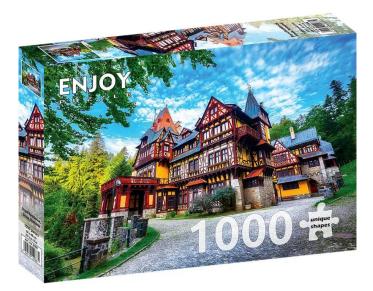

from 11,67 EUR

Item no.: 371466 shipping weight: 0.80 kg Manufacturer: ENJOY Puzzle

Item no.: 371466 ENJOY-2088 - Royal Residence, Sinaia, Romania, jigsaw puzzle, 1000 pieces