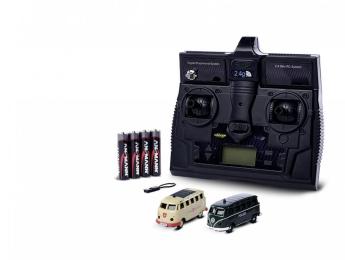

## Product Description

Dream team in 1:87!The remote-controlled 1:87 VW T1 Police and Maltese models come with a high-end remote control with LCD display and numerous setting options (reverse, trim speed, steering angle). Thanks to the model memory for up to 15 models, a quick vehicle change on the H0 layout becomes child's play. The built-in Li-lon drive battery guarantees a driving time of up to 60 minutes with one hour charging time and is charged directly at the transmitter via the power plug. This means that the small transporters are always ready to drive, even when on the road. The functional front and rear lights as well as an integrated sound module round off the equipment of the RC transporters. Buy - Charge - Drive!

Note: The LCD remote control is not compatible with other CARSON 1:87 models.

ATTENTION!Please keep this information for any correspondence. Colours and technical specifications are subject to change without notice. Not suitable for children under three years of age. There is a choking hazard due to small parts that may be swallowed! Use under direct adult supervision. Adult assistance is required to remove the transport locks. Technical details- 2.4 GHz LCD 3 channel remote control- Total of 15 model memories- Fully proportional- 2 vehicles can be driven on different channels- LED lighting front and rear- Fast charging via transmitter (60min)

Technical data- Age recommendation: from 14 years- Scale: 1:87- Length: 50 mm- Weight: 15 g- Driving time: 60 min

Contents- 2 ready-to-run models- 2.4GHz remote control with charging connection- Lithium drive battery 3.7V/75mAh- Storage case- 4x transmitter batteries- Instructions