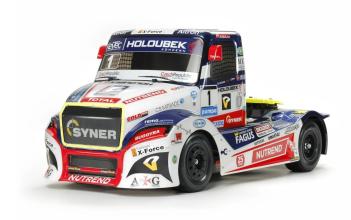

## 300058661 - RC Car,1:14 RC Buggyra Fat Fox RaceTruck TT-01E

## Product Description

The Buggyra Racing Fat Fox Truck is another highlight in the TAMIYA racing truck range! The model is a replica of the 2018 Fat Fox from the European racing truck series, which was originally driven by 2017 champion Adam Lacko. The 1:14 scale kit model has a detailed, lightweight and impact-resistant polycarbonate body (multi-piece). It is powered by a TAMIYA TT-01 Type E on-road chassis (electric) with all-wheel drive and independent suspension. A large selection of tuning parts allows the model to be upgraded to a racing machine and is in no way inferior to the original.