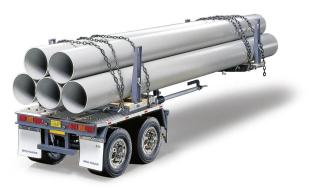

## Product Description

Stake telescopic trailerThis trailer is equipped with double axle, aluminium chassis, 3-step adjustable aluminium drawbar (without load). The installation of an electrical system for lighting is also prepared here.

Attention!Not suitable for children under 14 years.

- Recommended age: 14 years and over- Scale: 1:14- Length: 709 mm- Width: 186 mm- Height: 230 mm- Weight: 2550 g- Contents: 1 x stanchion telescopic trailer